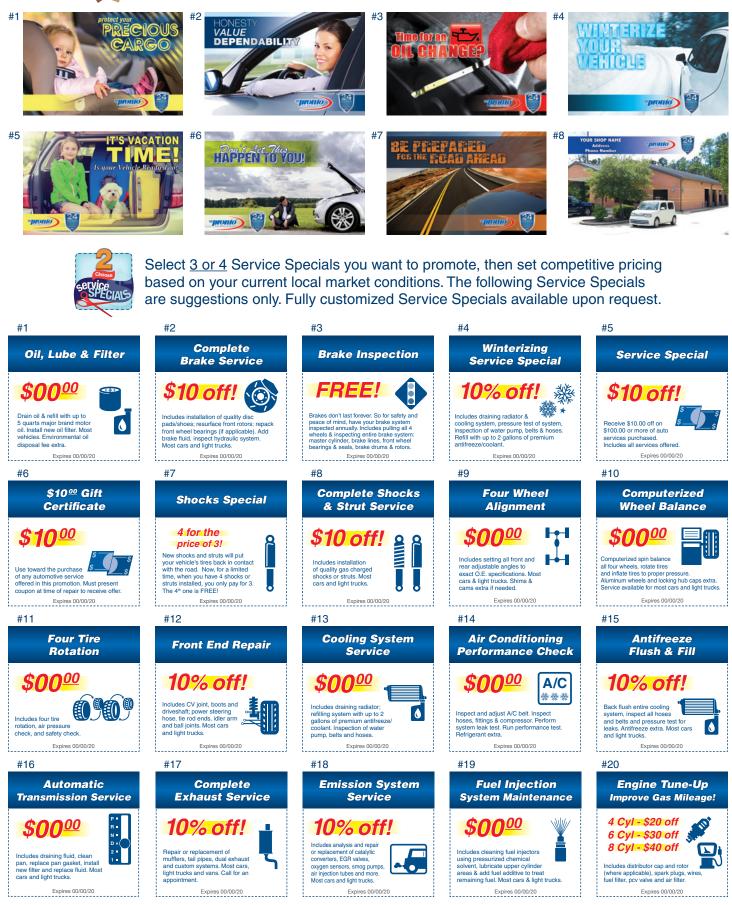

GETTING STARTED IS SIMPLE

Choose the look of your Direct Mail piece. Card fronts can be seen on reverse side.

SPC

SERVICE & REPAIR Street - Houston, TX 7709 187-654-3210

> Select 3 or 4 Service Specials you want to promote. Service Special suggestions can be seen on reverse side.

See reverse side for more details!

Choose the look of your Direct Mail piece. Select one of the following options or, submit a photo of your facility or your own card design for a truly unique piece.