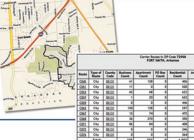

Determine the quantity of pieces to be mailed, minimum of 1,000 pieces. Then, using targeted mapping software, we will provide you with demographic information and maps of mail carrier routes within your zip code.