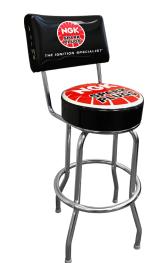

# INSTALLER REWARDS PROGRAM



November 1, 2017 - January 31, 2018

# Buy NGK spark plugs and earn prizes!

#### **STEP 1** Purchase

Purchase \$150 or more in NGK spark plugs: Laser Series, Yellow box, Iridium IX, V-Power and/or G-Power.







#### **STEP 2** Submit

#### Visit NGKRewards.com.

- Click Professional Offers
- · Enter special offer code: NGKPR
- Select Submit Online for the Reward Offer you qualify for
- · Login or create an account if first time user



#### **STEP 3** Earn

### Purchase \$150



\$15 Subway\* gift card

#### Purchase \$250





Art of Fast beanie hat and \$15 NGK Gearhouse giftcard

## Purchase \$500



NGK Ignition Specialist™ shop stool

#### Purchase \$1000



NGK Ignition Specialist<sup>™</sup>
40 QT YETI cooler

# See your local NGK representative for more details.

Offer valid only 11/1/2017 - 1/31/2018. Must purchase at least \$150, \$250, \$500 and \$1000 of qualifying NGK spark plugs from November 1, 2017 – January 31, 2018. Prizes and merchandise are available while supplies last. Participants must claim rewards by February 28, 2018. Items pictured may not be actual. Submit receipts with qualifying items circled. Do not upload same receipt(s) to more than one offer. Multiple receipts accepted to achieve desired prize tier. Please allow 4-6 weeks for delivery after your rebate has been qualified. For full rebate terms and conditions go to NGKrewards.com and click **Get Form** u