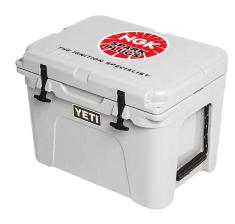

# INSTALLER REWARDS PROGRAM



November 1, 2017 - January 31, 2018

# Buy NGK spark plugs and earn prizes!

#### **STEP 1** Purchase

Purchase \$150 or more in NGK spark plugs: Laser Series, Yellow box, Iridium IX, V-Power and/or G-Power.







#### **STEP 2** Submit

#### Visit NGKRewards.com.

- Click Professional Offers
- · Enter special offer code: NGKPR
- Select Submit Online for the Reward Offer you qualify for
- · Login or create an account if first time user



#### **STEP 3** Earn

### Purchase \$150



\$15 Subway\* gift card

#### Purchase \$250





Art of Fast beanie hat and \$15 NGK Gearhouse giftcard

## Purchase \$500



NGK Ignition Specialist™ shop stool

#### Purchase \$1000



NGK Ignition Specialist<sup>™</sup>
40 QT YETI cooler

# See your local NGK representative for more details.

Offer valid only 11/1/2017 - 1/31/2018. Must purchase at least \$150, \$250, \$500 and \$1000 of qualifying NGK spark plugs from November 1, 2017 – January 31, 2018. Prizes and merchandise are available while supplies last. Participants must claim rewards by February 28, 2018. Items pictured may not be actual. Submit receipts with qualifying items circled. Do not upload same receipt(s) to more than one offer. Multiple receipts accepted to achieve desired prize tier. Please allow 4-6 weeks for delivery after your rebate has been qualified. For full rebate terms and conditions go to NGKrewards.com and click **Get Form** under professional offers.

\*© 2017 Subway IP Inc. SUBWAY® is