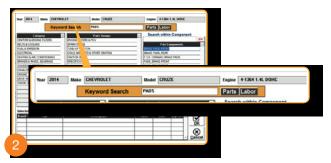

Enter services that you perform, sell parts from your inventory or lookup parts in the integrated catalog. With our online vendor communication, you can check stock, confirm cost, and place your order all from within the repair order.