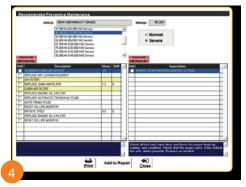

Add automated packages that look up parts, labor, specifications, etc. and add it all to the ticket with a few clicks of your mouse.

Add factory-recommended maintenance by entering the current mileage and clicking on the maintenance tab to add any or all of the parts, services and inspections to the repair order.