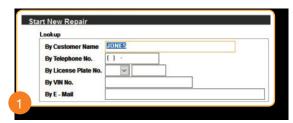

## Direct-Shop Elite keeps your business running smoothly and efficiently.

Look up customer by name, license tag, VIN, E-Mail, or phone number (work, cell, fax, or home – they all work.)

Pick which one of their vehicles they want serviced.