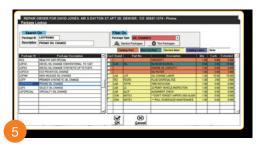

## Direct-Shop Elite keeps your business running smoothly and efficiently.

Look up customer by name, license tag, VIN, E-Mail, or phone number (work, cell, fax, or home – they all work.)

Pick which one of their vehicles they want serviced.

Enter services that you perform, sell parts from your inventory or lookup parts in the integrated catalog. With our online vendor communication, you can check stock, confirm cost, and place your order all from within the repair order.