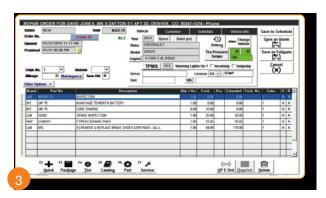

Add automated packages that look up parts, labor, specifications, etc. and add it all to the ticket with a few clicks of your mouse.

Add factory-recommended maintenance by entering the current mileage and clicking on the maintenance tab to add any or all of the parts, services and inspections to the repair order.